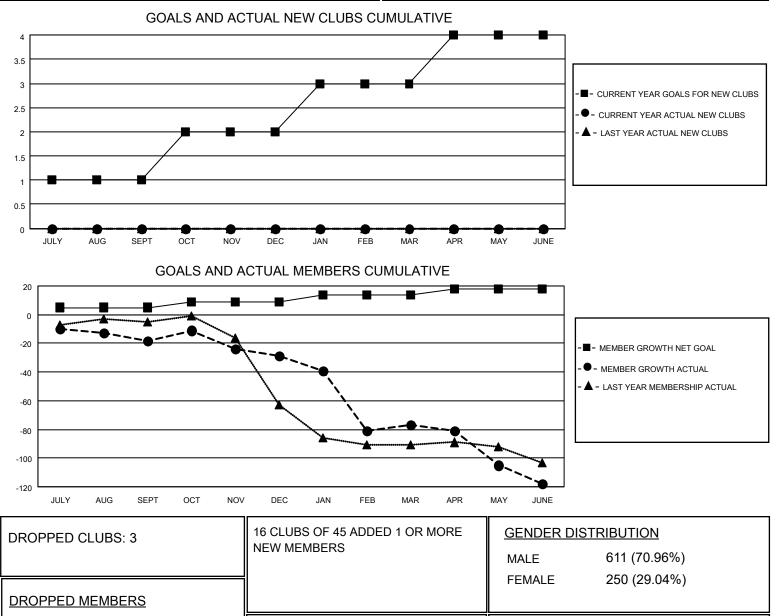

## LOCATION MISSISSIPPI

District 30 S

Results as of: 6/30/2021

| Clubs                 |               |           |               | Members               |                       |                         |                                                    |
|-----------------------|---------------|-----------|---------------|-----------------------|-----------------------|-------------------------|----------------------------------------------------|
| RESULTS FOR 2020-2021 |               |           |               | RESULTS FOR 2020-2021 |                       |                         |                                                    |
| QUARTER               | NEW CLUB GOAL | NEW CLUBS | DROPPED CLUBS | QUARTER MEME          | ER GROWTH NET<br>GOAL | MEMBER GROWTH<br>ACTUAL | DROPPED<br>MEMBERS ACTUAL<br>(including transfers) |
| JULY/AUG/SEPT         | 1             | 0         | 1             | JULY/AUG/SEPT         | 5                     | 14                      | 30                                                 |
| OCT/NOV/DEC           | 1             | 0         | 0             | OCT/NOV/DEC           | 4                     | 13                      | 24                                                 |
| JAN/FEB/MAR           | 1             | 0         | 1             | JAN/FEB/MAR           | 5                     | 42                      | 57                                                 |
| APR/MAY/JUNE          | 1             | 0         | 1             | APR/MAY/JUNE          | 4                     | 9                       | 50                                                 |

CLICK HERE FOR CUMULATIVE

MEMBERSHIP DATA

92

46

TOTAL FAMILY UNIT MEMBERS

FAMILY MEMBERS PAYING HALF

DUES

MBR0181